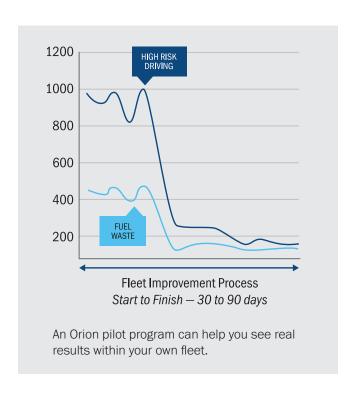

### PILOT PROGRAM FOR PROTECTIVE CUSTOMERS

During a 30- to 90-day program, you will be able to assess the Orion Fleet Intelligence platform to see for yourself the impact it can have in your unique environment.

The program delivers rapid results that can be sustained and enhanced with a fleet-wide deployment.