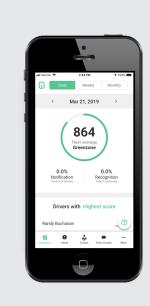

GreenZone® is the industry's first driver score built on a driver's positive driving rather than focusing on negative events. Your drivers can be recognized for doing well or coached when the need arises.