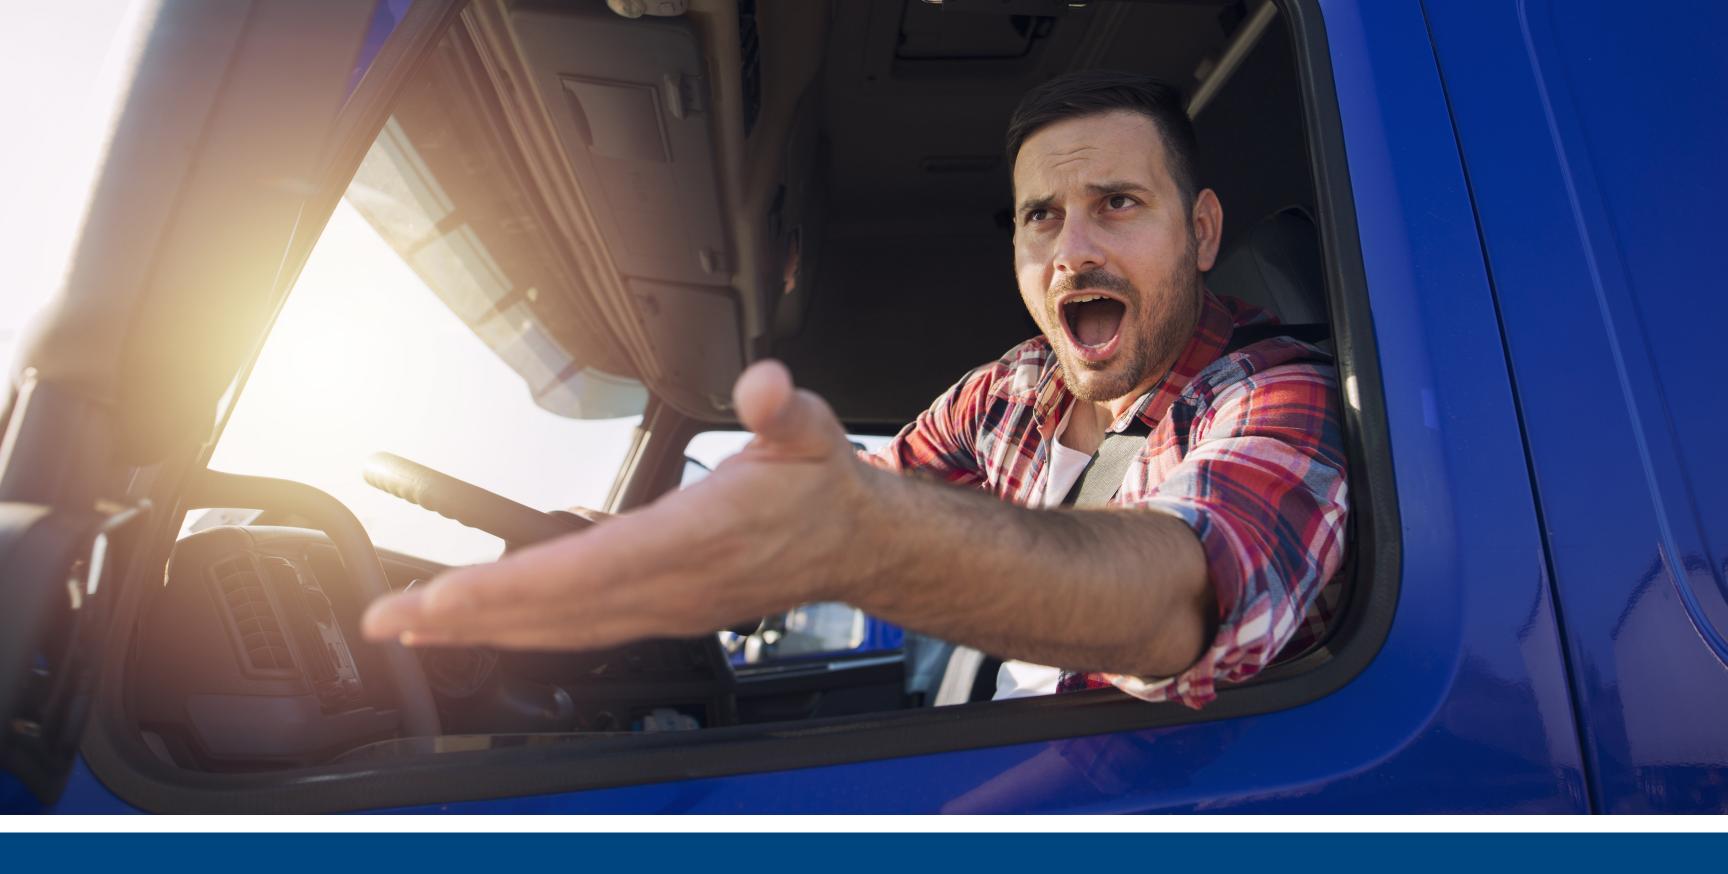

## AVOID AGGRESSIVE DRIVING & ROAD RAGE

## **AGGRESSIVE DRIVERS**

- Exceed the speed limit and drive too fast for conditions
- Ignore traffic signs and signals
- Try to "beat" red lights
- Make erratic lane changes and do not signal intentions
- ( ) Weave in and out of traffic

- Flash headlights at slower vehicles
- Pass on the right
- Block passing lanes
- Use horn frequently and/or inappropriately
- ! Tailgate

- Cut off others when changing lanes or passing other vehicles
- Use rude or obscene hand or facial gestures
- Take the right of way away from others